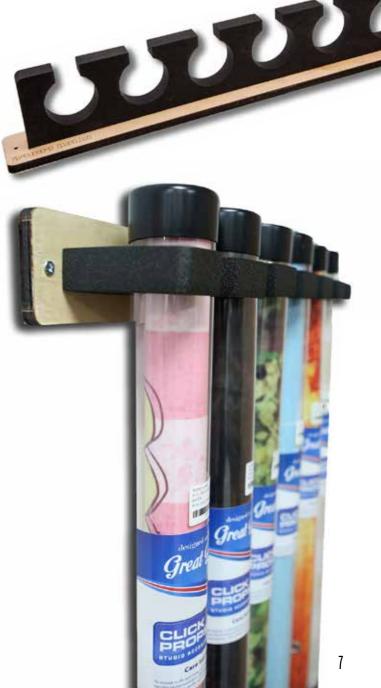

#### £145 / €145 / \$195

\*MAGNA-fix is not suitable to hang photographic or lighting equipment

\_\_\_\_\_

CLICK-rak aids photographers to store their backdrops vertically and in a simple eyecatching way. Available in either a 6 or 10 backdrop capacity.

| 6 Slot  | £55 / €60 / \$75 |
|---------|------------------|
| 10 Slot | £65 / €70 / \$90 |