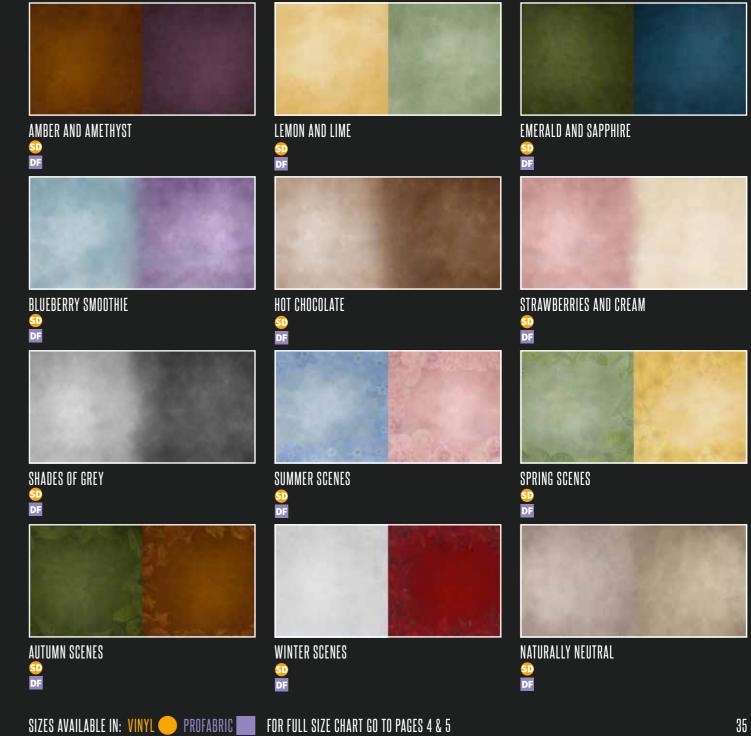

## VINYL BACKDROPS

An extensive and exclusive range of over 900 backdrop and floordrop designs, to give every photographer and creative the opportunity to build sets quickly and almost anywhere.

All of our backdrops are made in Great Britain by our team of industry experts. Using 450gsm durable and cleanable vinyl, our backdrops are incredibly strong and will withstand the most demanding environments. Metal eyelets can be added to aid hanging them or alternatively they can be clamped, fixed to poles or suspended to the wall with our MAGNA-fix kit.

These multi-award winning backdrops come as either single drops which you can mix and match or doubles which conveniently incorporate both a floordrop and backdrop in one piece. Each backdrop you order will come presented in its own acrylic carry/storage tube.