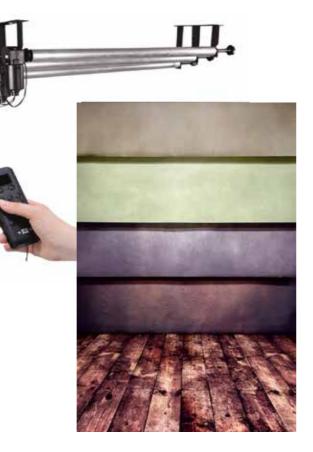

## MOTORISED BACKDROP SYSTEMS

#### MOTORISED 3 & 6 ROLLER BACKDROP SYSTEM PACKAGES

Click are delighted to offer photographers and set designers the opportunity of ordering a complete motorised backdrop system including a choice of Click Props Backdrops. Choose from either a 3 or 6 backdrop system.

Both systems can be mounted on a wall or from the ceiling and are remote control. The 3 roller system has the added advantage of being portable as it can be supported by two heavy duty lighting stands.

Change backdrops mid-shoot, and in an instant offering your clients a true multi-set photographic experience, creating more variety and increasing your sales. All backdrops chosen with these systems will come already mounted on the backdrop poles.