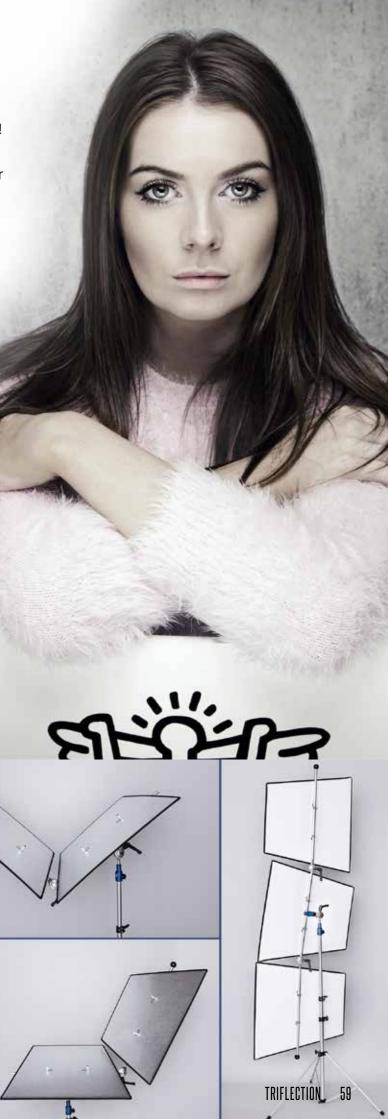

#### **TriFlection**<sup>®</sup>

TriFlection<sup>®</sup> is without a doubt the most innovative studio lighting accessory to hit the market in years!

Designed by legendary photographer and inventor Stu Williamson TriFlection® is his updated version of his original reflector, Triflector. Re-engineered, improved and manufactured by Click Props this new reflector is already becoming a must-have for many photographers around the world.

Use it in one piece, vertically or even as three individual adjustable reflector panels that can be moved, locked and held at any angle without the panel arms slipping.

Below you will see just a few of the unique configurations you can enjoy from TriFlection®

TriFlection<sup>®</sup> can be used in the studio or on location and assembled in a flash.

TriFlection® kit (without stand) £299 / €349 / \$399