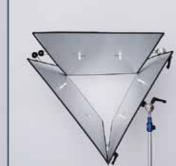

#### **TriFlection**<sup>®</sup>

TriFlection<sup>®</sup> is without a doubt the most innovative studio lighting accessory to hit the market in years!

Designed by legendary photographer and inventor Stu Williamson TriFlection® is his updated version of his original reflector, Triflector. Re-engineered, improved and manufactured by Click Props this new reflector is already becoming a must-have for many photographers around the world.

Use it in one piece, vertically or even as three individual adjustable reflector panels that can be moved, locked and held at any angle without the panel arms slipping.

Below you will see just a few of the unique configurations you can enjoy from TriFlection®

TriFlection<sup>®</sup> can be used in the studio or on location and assembled in a flash.

TriFlection® kit (without stand) £299 / €349 / \$399