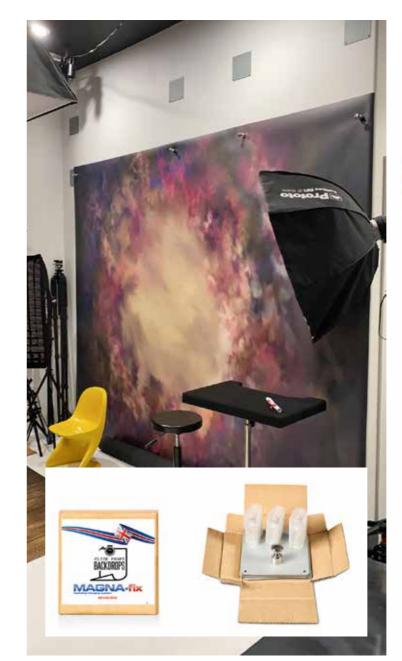

## VINYL BACKDROPS

An extensive and exclusive range of over 900 backdrop and floordrop designs, to give every photographer and creative the opportunity to build sets quickly and almost anywhere.

All of our backdrops are made in Great Britain by our team of industry experts. Using 450gsm durable and cleanable vinyl, our backdrops are incredibly strong and will withstand the most demanding environments. Metal eyelets can be added to aid hanging them or alternatively they can be clamped, fixed to poles or suspended to the wall with our MAGNA-fix kit.

#### £2047.50 / €2600 / \$2900

MAGNA-fix is our revolutionary magnetic backdrop hanging system. The kit includes 8 solid steel plates and 4 industrial strength magnets with ergonomic handles attached to the end. Using MAGNA-fix photographers can hang all backdrop on almost any surface. In addition, because of the simplistic design of MAGNA-fix photographers can change backdrops mid-shoot effortlessly.

#### £145 / €145 / \$195

\*MAGNA-fix is not suitable to hang photographic or lighting equipment

\_\_\_\_\_

CLICK-rak aids photographers to store their backdrops vertically and in a simple eyecatching way. Available in either a 6 or 10 backdrop capacity.