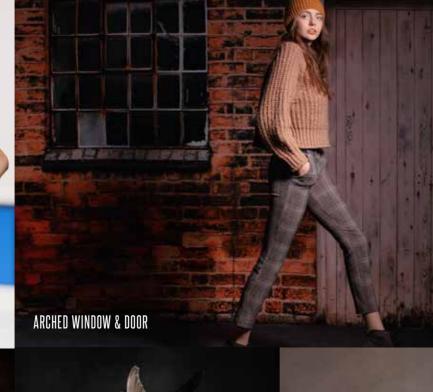

IRON GATE

BLUE VILLA DOOR

ARCHED WINDOW AND DOOR 

ANCIENT DOOR

GRAFFITI GARAGE 

INDUSTRIAL WALL 

SIZES AVAILABLE IN: VINYL 🛑 PROFABRIC 📰 FOR FULL SIZE CHART GO TO PAGES 4 & 5

FOREST PATH S M L A SD LD