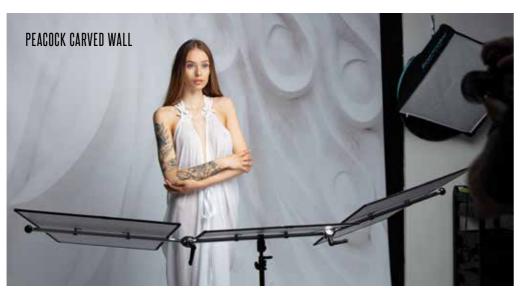

/ €750 / \$800   |
| UK prices inc | lude VAT, International prices may be          |

UK prices include VAT, International prices may be subject to local tax. Prices are correct at time of going to print for this catalogue but are subject to change.

Although we endeavour to deliver colour accuracy, please understand that when printing on various textiles and materials and looking at images within catalogues and different screens colours may be slightly different to what you see and what you receive. In addition when looking at the many beautiful sample images within this catalogue and on our website, again colours can look different to the backdrop colour you receive as photographers all edit and light their subjects differently and one backdrop can look different from image to image.



## ProFabric BACKDROPS

For creatives and photographers looking for a backdrop that resembles a traditional hand painted canvas old master our ProFabric backdrops will hit the mark.

Made from 260gsm 100% polyester ProFabric has the look and feel of canvas/muslin, yet its lighter and can be cleaned with a soft sponge and water. It has a non slip back and doesn't wrinkle easily, if wrinkles do occur they usually hang out or can be lightly steamed or cool ironed using a cloth over the backdrop.

Like our vinyl backdrops, ProFabrics are printed using state-of-the-art UV-printing technology making the print tough, long-lasting, non-fade and easy to wipe clean.

The ProFabric range is offered in most sizes and are available in over 500 designs. Widths of 6ft (1.82m) and under come wrapped or