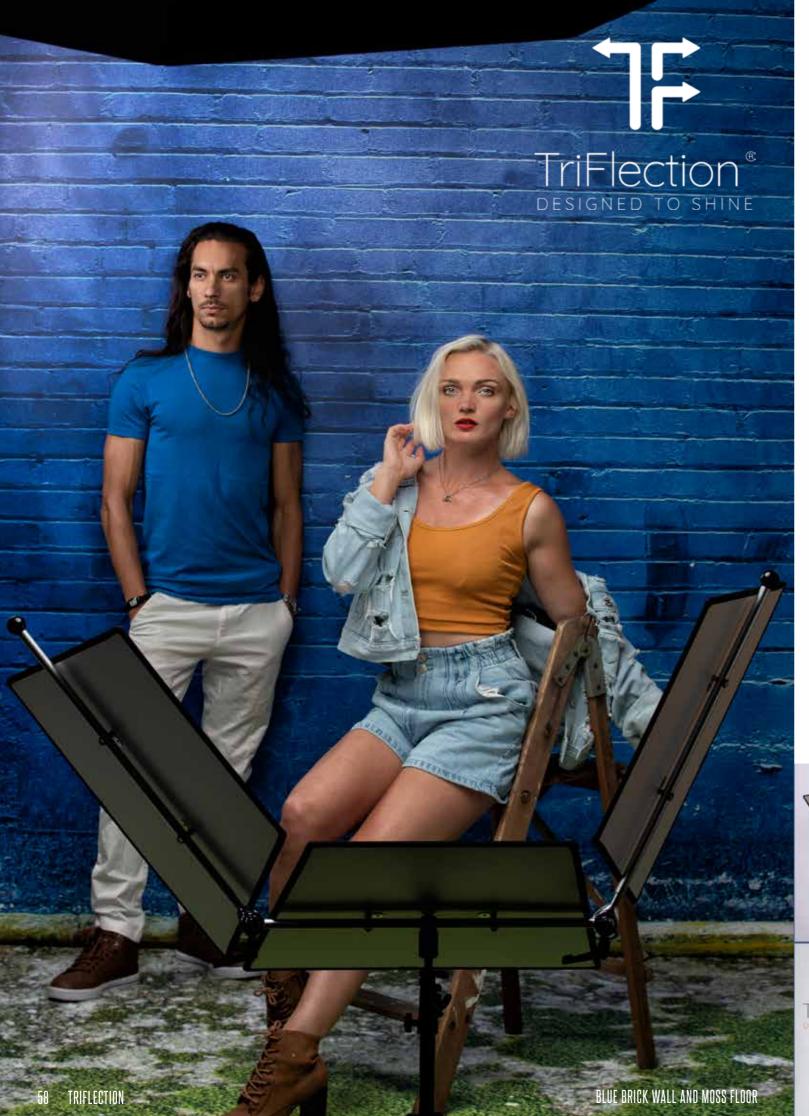

#### **TriFlection**<sup>®</sup>

TriFlection<sup>®</sup> is without a doubt the most innovative studio lighting accessory to hit the market in years!

Designed by legendary photographer and inventor Stu Williamson TriFlection® is his updated version of his original reflector, Triflector. Re-engineered, improved and manufactured by Click Props this new reflector is already becoming a must-have for many photographers around the world.

Use it in one piece, vertically or even as three individual adjustable reflector panels that can be moved, locked and held at any angle without the panel arms slipping.

Below you will see just a few of the unique configurations you can enjoy from TriFlection®

TriFlection<sup>®</sup> can be used in the studio or on location and assembled in a flash.

TriFlection® kit (without stand) £299 / €349 / \$399