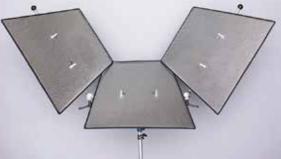

#### **TriFlection**<sup>®</sup>

TriFlection<sup>®</sup> is without a doubt the most innovative studio lighting accessory to hit the market in years!

Designed by legendary photographer and inventor Stu Williamson TriFlection® is his updated version of his original reflector, Triflector. Re-engineered, improved and manufactured by Click Props this new reflector is already becoming a must-have for many photographers around the world.

Use it in one piece, vertically or even as three individual adjustable reflector panels that can be moved, locked and held at any angle without the panel arms slipping.

Below you will see just a few of the unique configurations you can enjoy from TriFlection®

TriFlection<sup>®</sup> can be used in the studio or on location and assembled in a flash.

TriFlection® kit (without stand) £299 / €349 / \$399