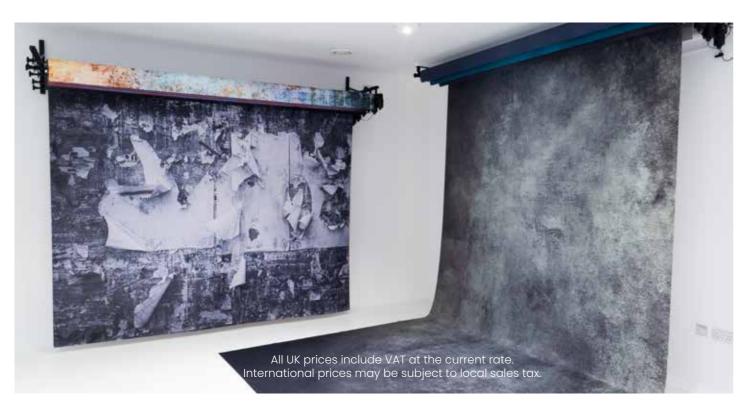

## MOTORISED BACKDROP SYSTEMS

#### MOTORISED 3 & 6 ROLLER BACKDROP SYSTEM PACKAGES

Click are delighted to offer photographers and set designers the opportunity of ordering a complete motorised backdrop system including a choice of Click Props Backdrops. Choose from either a 3 or 6 backdrop system.

Both systems can be mounted on a wall or from the ceiling and are remote control. The 3 roller system has the added advantage of being portable as it can be supported by two heavy duty lighting stands.

Change backdrops mid-shoot, and in an instant offering your clients a true multi-set photographic experience, creating more variety and increasing your sales. All backdrops chosen with these systems will come already mounted on the backdrop poles.