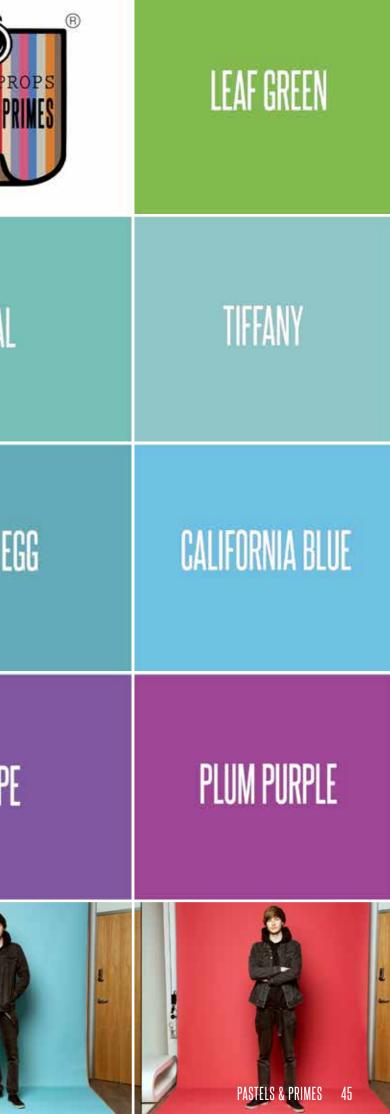

# **PASTELS & PRIMES**

| BUBBLEGUM PINK | LAVENI |
|----------------|--------|
| FUCHSIA        | CHERR  |
| LILAC          | DOVE   |

Our Pastels & Primes solid seamless backdrops are all available in either vinyl or ProFabric and in square or rectangular. Both options come mounted on to a lightweight aluminium backdrop pole and boxed. Please be aware that the very light coloured ProFabric backdrops may be a little see through when using on top of dark floors, however this can be overcome by using a plain white vinyl underneath.

#### SIZES

| SQUARE    | 8.92' x 8.92' 2.72m x 2.7m |
|-----------|----------------------------|
| RECTANGLE | 8.92' x 15' 2.72m x 4.57m  |

CORNFLOWER BLUE

| STONE                                 | FLINT     | CONCRETE  | EGG YOLK        | CLICK PR<br>PASTELS NPR |
|---------------------------------------|-----------|-----------|-----------------|-------------------------|
| PLATINUM                              | MINK      | MUSHROOM  | CHROMA GREEN    | TEAL                    |
| MOCHA                                 | COCO      | CHOCOLATE | SKY BLUE        | DUCK E(                 |
| SEAMIST                               | ALMOND    | BARLEY    | CORNFLOWER BLUE | GRAPE                   |
| <b>APRICOT</b><br>44 PASTELS & PRIMES | TANGERINE | MUSTARD   |                 |                         |