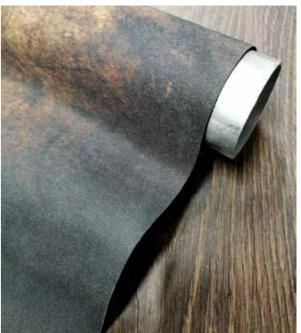

## VINYL BACKDROPS

An extensive and exclusive range of over 900 backdrop and floordrop designs, to give every photographer and creative the opportunity to build sets quickly and almost anywhere.

All of our backdrops are made in Great Britain by our team of industry experts. Using 450gsm durable and cleanable vinyl, our backdrops are incredibly strong and will withstand the most demanding environments. Metal eyelets can be added to aid hanging them or alternatively they can be clamped, fixed to poles or suspended to the wall with our MAGNA-fix kit.

These multi-award winning backdrops come as either single drops which you can mix and match or doubles which conveniently incorporate both a floordrop and backdrop in one piece. Each backdrop you order will come presented in its own acrylic carry/storage tube.

## ProFabric BACKDROPS

For creatives and photographers looking for a backdrop that resembles a traditional hand painted canvas old master our ProFabric backdrops will hit the mark.

Made from 260gsm 100% polyester ProFabric has the look and feel of canvas/muslin, yet its lighter and can be cleaned with a soft sponge and water. It has a non slip back and doesn't wrinkle easily, if wrinkles do occur they usually hang out or can be lightly steamed or cool ironed using a cloth over the backdrop.

Like our vinyl backdrops, ProFabrics are printed using state-of-the-art UV-printing technology making the print tough, long-lasting, non-fade and easy to wipe clean.

The ProFabric range is offered in most sizes and are available in over 500 designs. Widths of 6ft (1.82m) and under come wrapped or attached to a sturdy 2 inch card core so can easily slip on to any backdrop support system or be detached is needed. The smaller sizes are perfect for newborns, little sitters, headshots and pets.