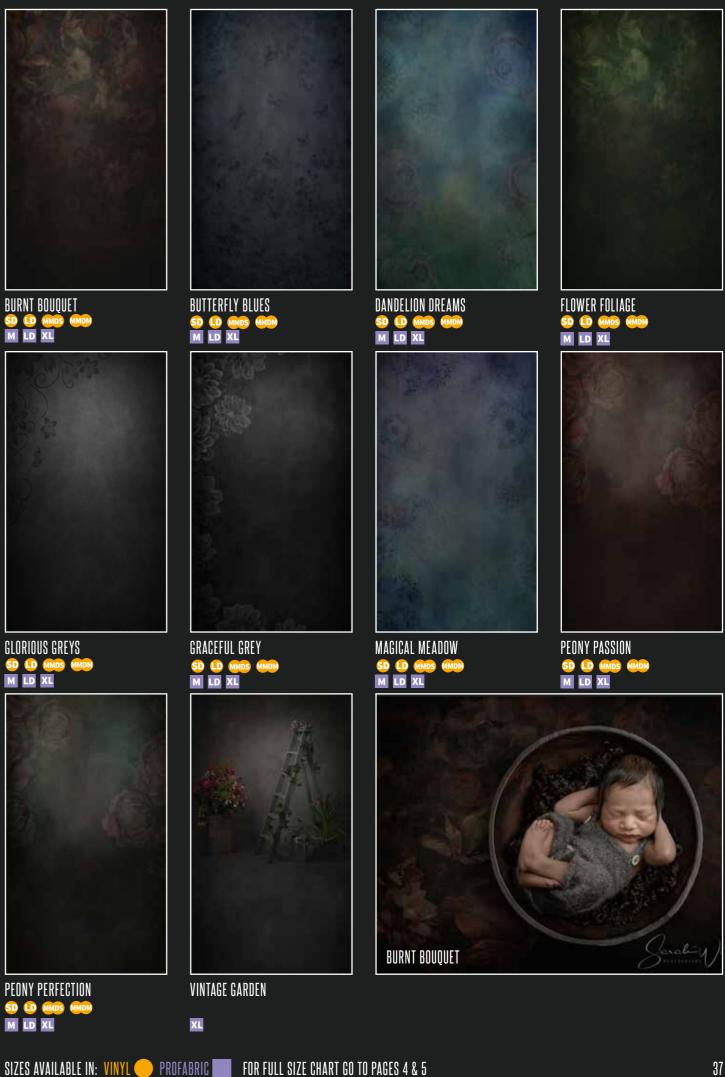

## VINYL BACKDROPS

An extensive and exclusive range of over 900 backdrop and floordrop designs, to give every photographer and creative the opportunity to build sets quickly and almost anywhere.

All of our backdrops are made in Great Britain by our team of industry experts. Using 450gsm durable and cleanable vinyl, our backdrops are incredibly strong and will withstand the most demanding environments. Metal eyelets can be added to aid hanging them or alternatively they can be clamped, fixed to poles or suspended to the wall with our MAGNA-fix kit.

These multi-award winning backdrops come as either single drops which you can mix and match or doubles which conveniently incorporate both a floordrop and backdrop in one piece. Each backdrop you order will come presented in its own acrylic carry/storage tube.

#### 10 GREAT VINYL SIZES TO CHOSE FROM:

| S             | 5'x 5' 1.52m x 1.52m<br>£95 / €115 / \$120     |
|---------------|------------------------------------------------|
| M             | 5'x 8' 1.52m x 2.44m<br>£145 / €150 / \$160    |
| C             | 7'x 9.5' 2.13m x 2.90m<br>£225 / €280 / \$295  |
| R             | 8.86'x 7' 2.70m x 2.13m<br>£225 / €280 / \$295 |
| XL            | 8'x 9.84' 3m x 2.44m<br>£345 / €495 / \$530    |
| P             | 15'x 9' 4.57m x 2.74m<br>£495 / €750 / \$800   |
| SD            | 5'x 9.84' 1.52m x 3m<br>£195 / €250 / \$270    |
| D             | 7'x 13' 2.13m x 3.96m<br>£365 / €510 / \$545   |
| MMDS          | 8'x 13' 2.44m x 3.96m<br>£450 / €575 / \$625   |
| MMDM          | 9'x 15' 2.74m x 4.57m<br>£495 / €750 / \$800   |
| UK prices inc | lude VAT, International prices may be          |