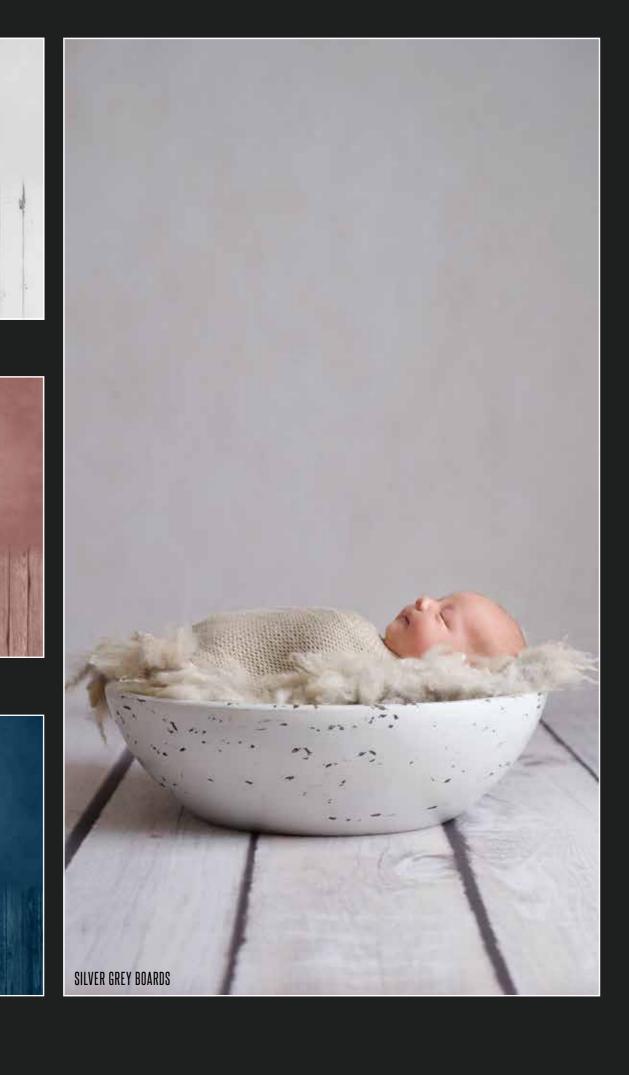

AIPPN

DuoFlats are a fantastic dual shooting zone backdrop designed with newborn photography in mind. Each backdrop is 4ft X 10ft (1.22m x 3.04m) in size and split in to two zones of equal size. The idea behind the dual zones is for quick set changes during challenging newborn shoots. Using DuoFlat backdrops photographers can have both sides of the backdrop setup with a different set of props and simply move the baby from one to the other without having to move any lighting or equipment, thus giving you two sets in one backdrop. These backdrop come lose rolled round a card core and can be cut in half should photographers want to reduce the footprint. In addition using MAGNA-fix or similar these backdrops can also be used to create a mini sweep backdrop by attaching one half up a wall.





DUSKY PINK BOARDS

SILVER GREY BOARDS

DEEP BLUE BOARDS





Sarah Wilkes

#### **'FLOWER FANTASY'**



Nottingham based photographer and trainer. Specialises in Maternity, Newborn & Children. Multi award winning portraiture.

Sarah has a dedicated studio in Nottingham and trains photographers from around the world in Newborn and Child Fine Art.

Sarah is also Co-owner of The Newborn and Portrait Show a trade and teaching show. Established in 2013, The Newborn and Portrait Show is the original and first of its kind in Europe, catering for those interested in newborn, maternity and child photography. Bringing you the very best exhibitors and speakers aimed solely at this specialist market.

Sarah designed these backdrops with the strength of the Masters in mind, but the softness and femin