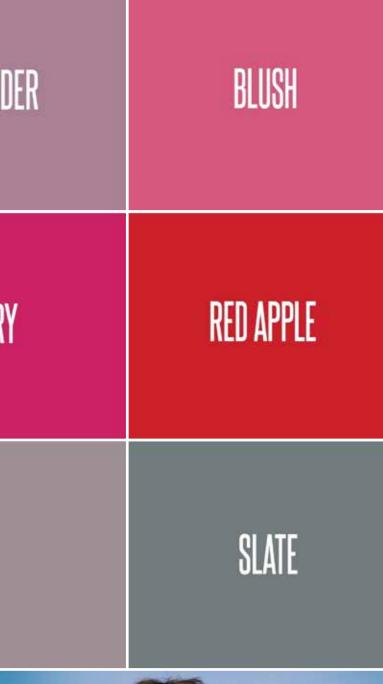

# **PASTELS & PRIMES**

| BUBBLEGUM PINK | LAVENI |
|----------------|--------|
| FUCHSIA        | CHERR  |
| LILAC          | DOVE   |

Our Pastels & Primes solid seamless backdrops are all available in either vinyl or ProFabric and in square or rectangular. Both options come mounted on to a lightweight aluminium backdrop pole and boxed. Please be aware that the very light coloured ProFabric backdrops may be a little see through when using on top of dark floors, however this can be overcome by using a plain white vinyl underneath.

#### SIZES

| SQUARE    | 8.92' x 8.92' 2.72m x 2.7m |
|-----------|----------------------------|
| RECTANGLE | 8.92' x 15' 2.72m x 4.57m  |

CORNFLOWER BLUE

| STONE                                 | FLINT     | CONCRETE  | EGG YOLK        | CLICK PR<br>PASTELS NPR |
|---------------------------------------|-----------|-----------|-----------------|-------------------------|
| PLATINUM                              | MINK      | MUSHROOM  | CHROMA GREEN    | TEAL                    |
| MOCHA                                 | COCO      | CHOCOLATE | SKY BLUE        | DUCK E(                 |
| SEAMIST                               | ALMOND    | BARLEY    | CORNFLOWER BLUE | GRAPE                   |
| <b>APRICOT</b><br>44 PASTELS & PRIMES | TANGERINE | MUSTARD   |                 |                         |